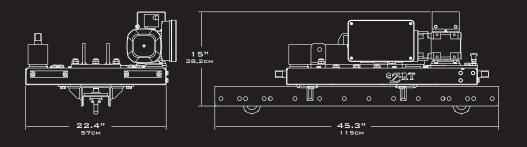

## ez Hoist ezrotator

|                                     | STANDARD         | OPTIONAL                   |
|-------------------------------------|------------------|----------------------------|
| Voltage                             | 208VAC 60hz      | 380-420VAC, 480VAC 50/60hz |
| Capacity                            | 2200lbs (1000kg) |                            |
| Rotational Speed                    | 6 RPM            | Any realistic speed        |
| Brake Coil                          | 200VAC           | 24VDC                      |
| Motor Encoder                       | TTL Incremental  | Sin/Cos                    |
| Absolute Encoder                    | ISS              | Hiperface, EnDat           |
| Weight when hanging from eZ-Trolley | 293lbs (133kg)   |                            |
| Weight when hanging from truss      | 238lbs (108kg)   |                            |