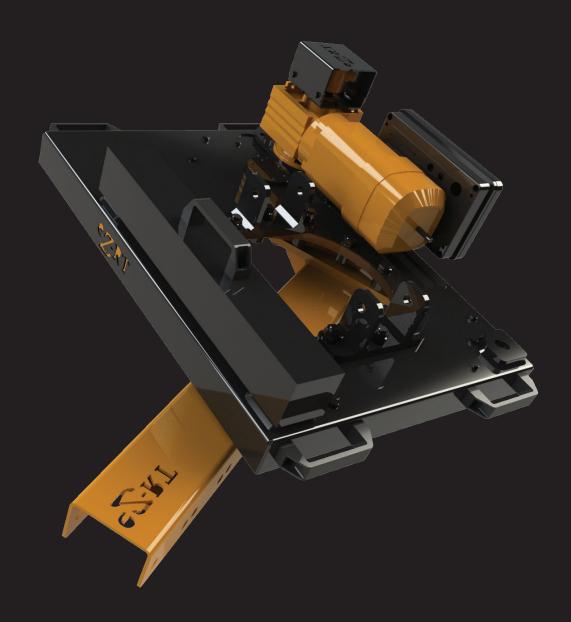

Want to go for a spin?

ez-Holst AUTOMATION MADE EASY

Quick and easy attachment to the eZ-Trolley or directly to 20.5" truss sans the eZ-Trolley

Can disengage the motor to allow for manual rotation

SWL of 1000kg (2x500kg)

Massive slew bearing to handle heavy loads

Ergonomic handles for easy carrying and installation

Versatile attachment points to quickly hang anything you want

ZFX orange available as a custom option , stock product is black of course.